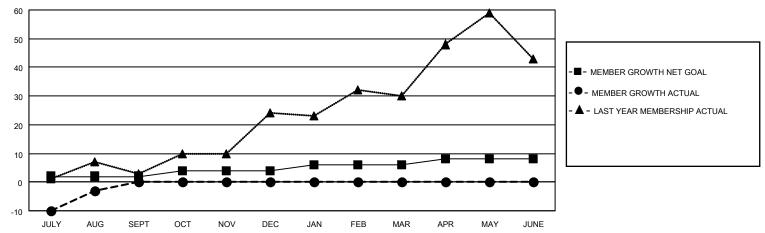

## GOALS AND ACTUAL MEMBERS CUMULATIVE

| DROPPED CLUBS: 0 |    | 15 CLUBS OF 56 ADDED 1 OR<br>MORE NEW MEMBERS | GENDER DISTRIBUTION                 |                                |  |
|------------------|----|-----------------------------------------------|-------------------------------------|--------------------------------|--|
|                  |    | NIORE NEW WEINBERS                            | MALE<br>FEMALE                      | 1,523 (73.65%)<br>544 (26.31%) |  |
| DROPPED MEMBERS  |    |                                               | NON BINARY PREFER NOT TO ANSWER     | 0 (0.00%)<br>1 (0.05%)         |  |
| DECEASED         | 6  |                                               | THE ENTITY TO A MOVIE TO            | (0.0070)                       |  |
| CLUB CANCELLED   | 0  | CLICK HERE FOR CUMULATIVE                     | TOTAL FAMILY UNIT MEMBERS           | 3 207                          |  |
| OTHER            | 29 | MEMBERSHIP DATA                               |                                     |                                |  |
| TOTAL            | 35 |                                               | FAMILY MEMBERS PAYING HALF DUES 108 |                                |  |
|                  |    |                                               |                                     |                                |  |